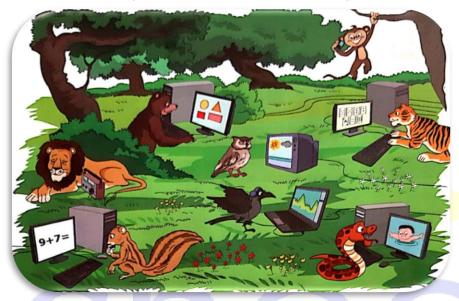

## 11. Comprehension

There are many animals in the jungle. They are engaged with different devices. Some of them are using computer, laptop etc. The owl is watching a television. The lion is listening to the radio. The snake is watching the cartoons.

1. What is the crow using? Laptop

2. Is it a computer?

3. Number of animals using computers. <u>5</u>

4. What is the bear doing? He is drawing shapes on the computer.