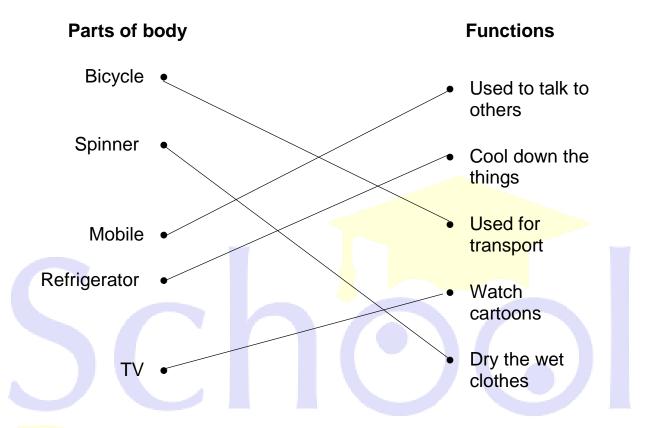

| Н    | Е    | R     | Р  |
| Т   | 0 | Α    | S    | Т    | Е      | R       | G    | F    | D     | Т  |
| G   | Υ | Е    | J    | F    | Υ      | R       | W    | D    | F     | 0  |
| В   | Е | R    | Т    | R    | Е      | Υ       | U    | R    | D     | Р  |
| С   | С | 0    | М    | Р    | U      | Т       | Е    | R    | E     | 0  |
| G   | F | Р    | W    | U    | E      | Е       | Q    | R    | W     | Р  |
| N   | Е | L    | Е    | С    | Т      | R       | 0    | N    | I     | С  |

Y

F

D

Q

F

R

G

K

Y

Н

Ε

J

H

Q

R

S

#### 5. Jumbled Words

G

G

Ν

K

R

M

i. AMHCINE = MACHINE

Α

N

Р

R

Η

D

Α

N

F

ii. OCMPTUER = COMPUTER

iii. ESAMG = GAMES

iv. EELCTIRCYTI = ELECTIRICTY

v. AMRTS = SMART

#### 6. Columns

#### Match the machines with their functions.



## 7. Fill in the blanks using the given words.

| Electric <mark>ity Mistake</mark> s | Stories | Smart | Play |
|-------------------------------------|---------|-------|------|
|-------------------------------------|---------|-------|------|

- 1. You can **play** games on a computer.
- 2. A computer never makes mistakes
- 3. A computer works on **electricity**.
- 4. A computer is a **smart** machine.
- 5. You can type **stories** on a computer.

# 8. Write "T" for the true and "F" for the false statement.

i. A computer is not a useful machine.

F

ii. A computer requires less human effort.

Т

iii. A computer works on fuel.

F

iv. A computer saves time.

Т

v. A pencil is an electronic machine.

F

# 9. Identify the machines.







**Television** 

**Telephone** 

Iron







**Com