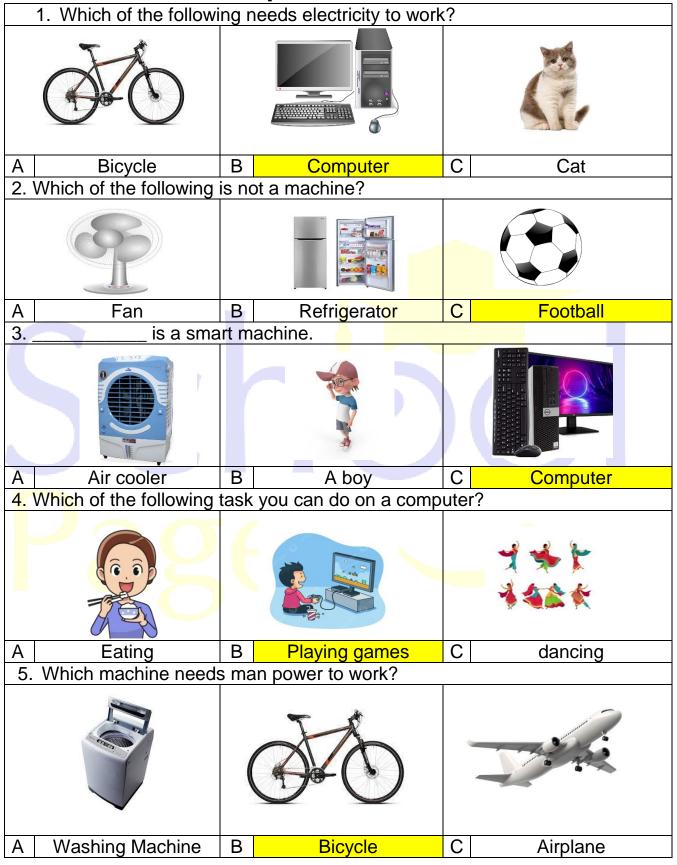

|   | S              |
|                |            | U              |   | М              | L          |   |   | 0              |
|                | 3 <b>C</b> | Α              | R | A              |            |   |   | R              |
|                |            | L              |   | Т              |            |   |   | S              |
|                |            |                |   | 1              |            |   |   |                |
|                |            |                |   | С              |            |   |   |                |

**Across** 

- 1. A smart machine
  - 3. Used to travel
- 5. Simple machine held by a single hand

Down

- 2. Cut papers or clothes
- 4. Machines need man power
  - 6. Run with some kind of energy



## 3. Choose the correct option.



#### 4. Words Search

| FAN |   | COMP | UTER | ELEC | TRONIC | C   AER | OPLA | NE I | LAPTC | )P |
|-----|---|------|------|------|--------|---------|------|------|-------|----|
|     |   |      |      |      |        |         |      |      |       |    |
| Α   | F | Α    | В    | С    | D      | Е       | F    | G    | Н     | Г  |
| В   | Α | R    | В    | Н    | R      | F       | F    | G    | Α     | Α  |
| С   | N | G    | F    | W    | Α      | G       | Н    | Е    | R     | Р  |
| Т   | 0 | Α    | S    | Т    | Е      | R       | G    | F    | D     | Т  |
| G   | Υ | Е    | J    | F    | Υ      | R       | W    | D    | F     | 0  |
| В   | Е | R    | Т    | R    | Е      | Υ       | U    | R    | D     | Р  |
| С   | С | 0    | М    | Р    | U      | Т       | Е    | R    |